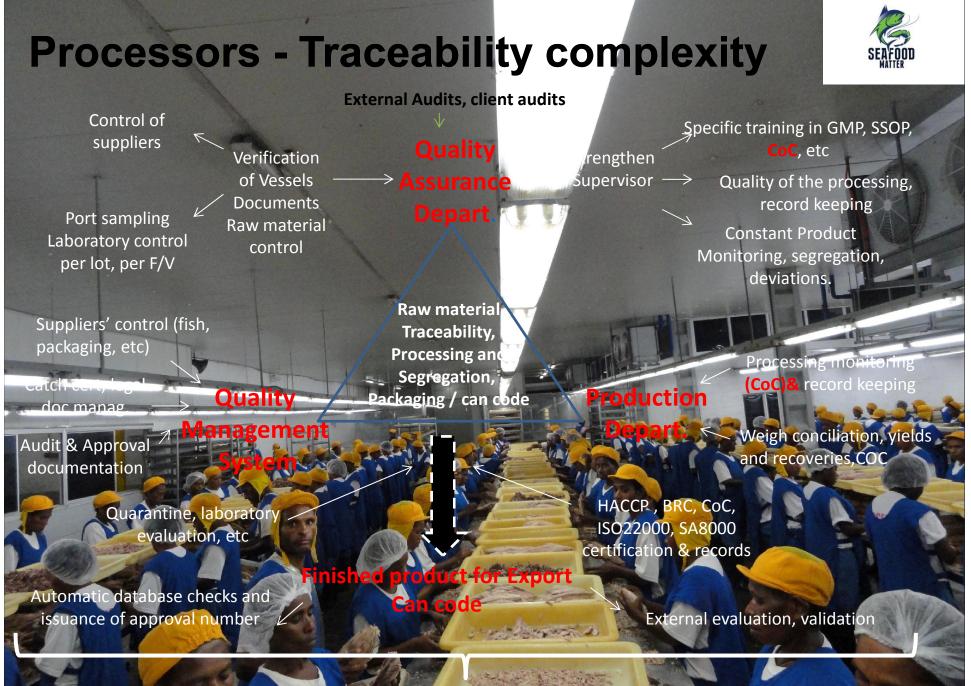

### Farms – Traceability complexity

External Audits, client audits

Ingredients Verification of Vessels Documents Raw material control

Suppliers' control (fish, packaging, etc)

**IUU control Sea** 

Suppliers certificates.

Audit & Approval documentation

Quarantine, laboratory evaluation, Broodstcok, hatchery

nagem

System

Automatic database checks and issuance of approval number

Black tiger shrimp / Thailand @Thai shrimp aquaculture **Environment/** Sustainability Responsible.

Raw material Traceability, Processing and Segregation, Packaging / can code

rvested

Farm Supervisor Specific training in Good practices in Aquaculture, veterinarian Quality of the water, plancton, ground Constant farm Monitoring,

> Farm monitoring, environment & metrics record keeping Nursery management, Stocking densities

Management system certification & records

External evaluation, validation (2<sup>nd</sup> and 3th party)

Internal Audits /farm management system