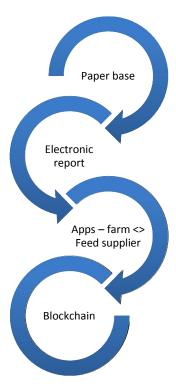

## Take away

- Seafood trading is a globalized business that needs high transparency and accountability when it comes to Seafood sourcing
- Traceability shall be built on existing industry practices and company records, build on existing international norms and government processes, and build on farm or fishing company systems, documents and records a robust and **reliable** traceability system.
- To drive change go to the next level, make your traceability go digital/on-line and you will get a robust, highly reliable system, with a tremendous increase on the transparency level brand leading trustful!