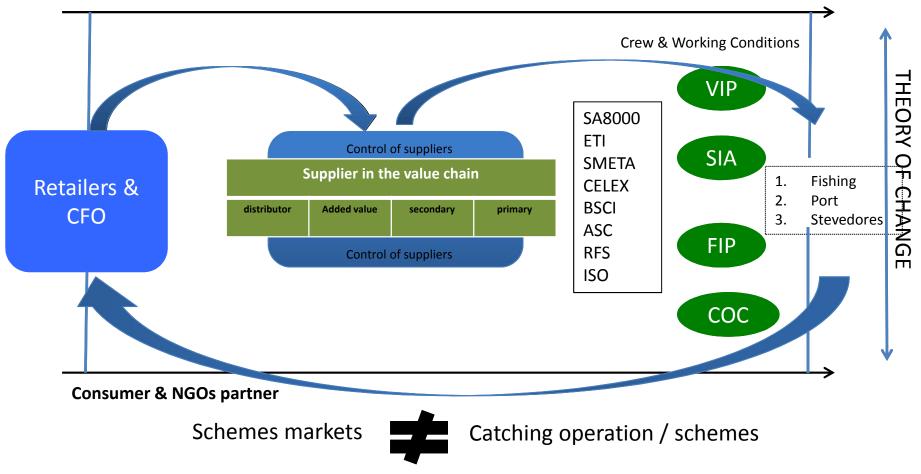

# Market and external pressure Theory of Chain – Value chain

NGOs pressure

@seafoodmatter

## Main concerns of Retailers – Market (risks)

Integrity of the product:

- Where seafood was caught/harvest? (IUU, FAO, Sustainable sources)
- Is the seafood properly processed and canned/packed?(Thermal process, carbon dioxide, double seamming)
- Labor onboard, worker and working conditions (BSCI, ETI, SA8000)
- Is the information on the label sufficient? (avoid fraud, mislabelling)
- Reliable supplier and information.
- Certifications (Quality, Food Safety, Legal sourcing, Sustainability, Labor, ISO)