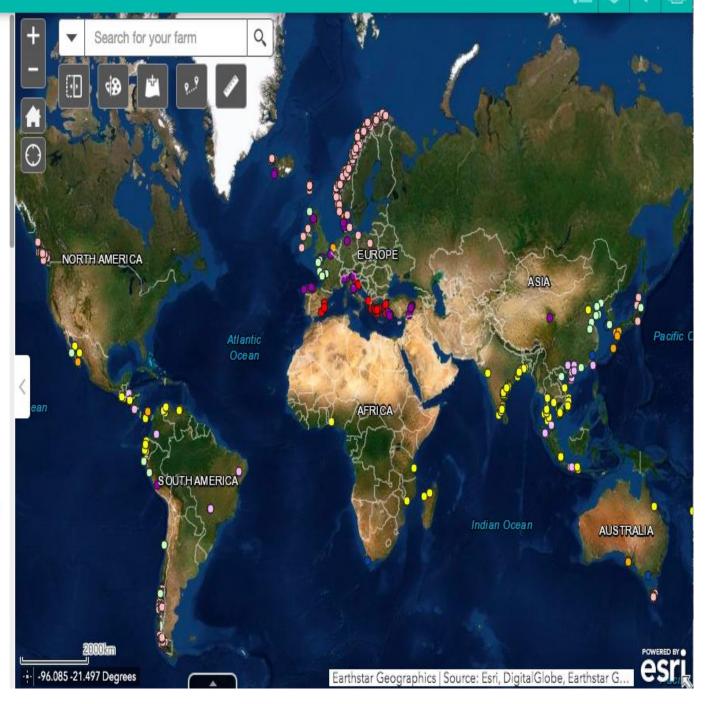

#### ASC Online farm mapping tool

#### Welcome to the ASC GIS Online farm Mapping Tool

Tips and Navigation:

To add or remove visible layers from the map toggle the "Layers" widget in the top right of the map. By clicking on the features on the map you can 'quickview' information in a pop-up screen. Please note: some layers contain large amounts of data and do not render instantly as some do. The World Database on Protected Areas will only appear after you zoom in on an Area of Interest. When you select a layer to display, it will show up automatically in the Legend.

The "Filter" widget allows you to filter out certain farms from the whole dataset. The default filters are set to the species, but if you click in the bottom right corner, you can create your own filter for the "ASC certified farms" layer.