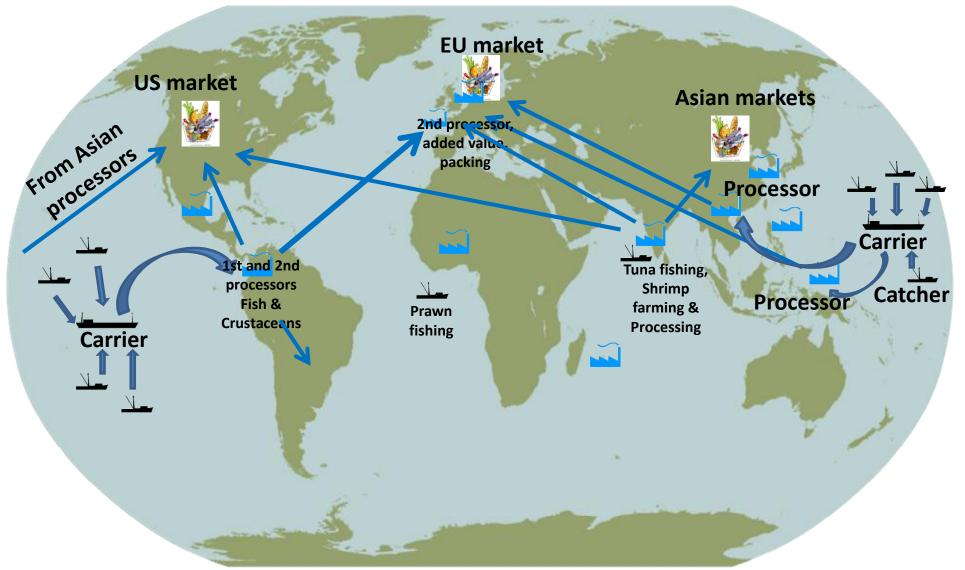

## Seafood supply chain: a specialized business

### Seafood supply chain Traceability typical model

\*Hatchery – Feed – Farm – Transport – Reception (sorting, classification) – Processing (first) – FCL shipment - market

\*Fishing ground – fishing boat – unloading – Reception (sorting by species, size, market) – processing (first) – shipment - processing (second) – transport - market