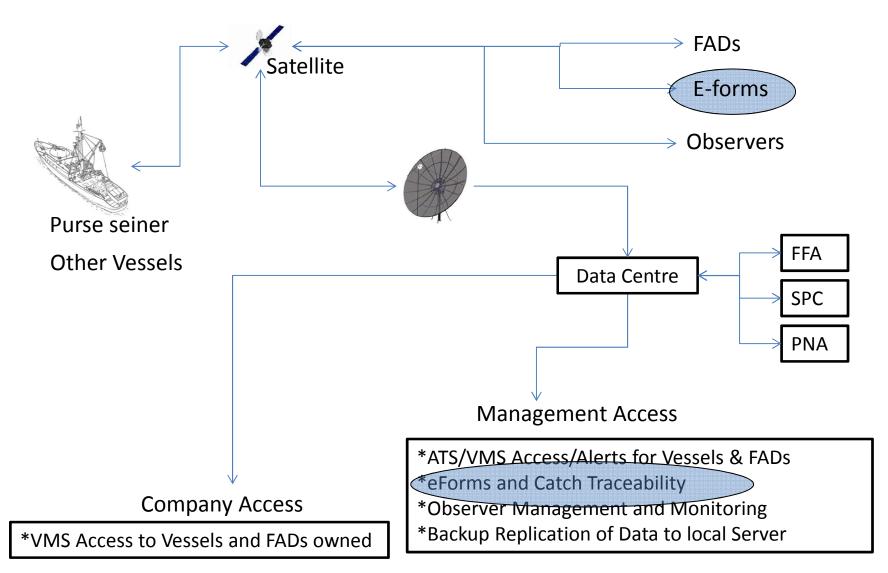

Positional data from VMS + Google Earth Geographical location / 2013 MSC manager PNA

### Verification and quality of data

#### FIMS provides technical support to Pacific Islands