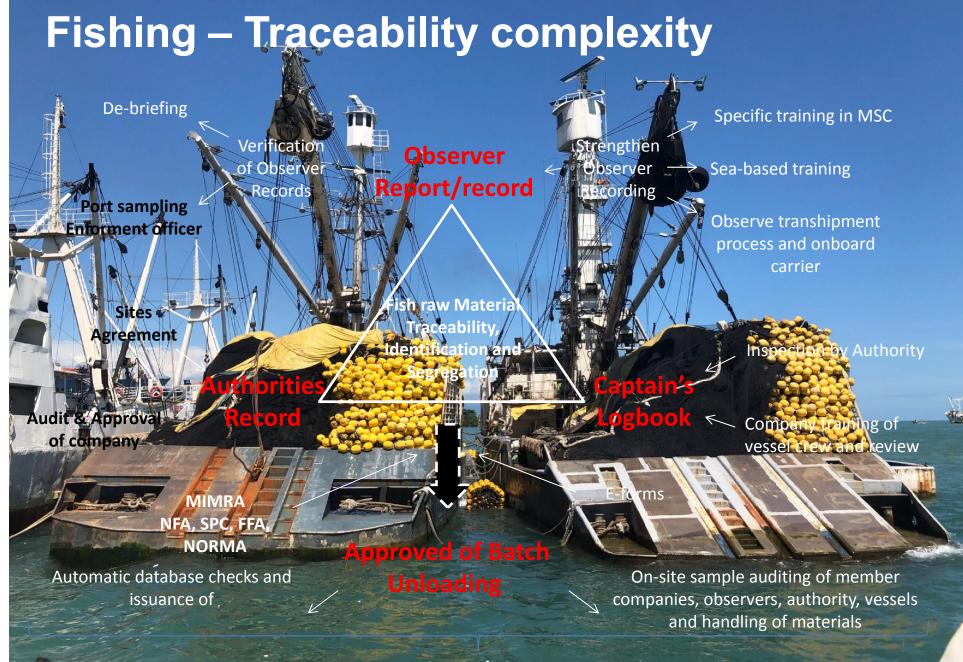

### Fishing - Complexity & elements

Fleet: tuna, small pelagic Gear: Trawler, Purse seiner, Longline, Pole & line Government regulations Markets request: client and buyers Food safety Environmental issues Quality Crew onboard welfare: workers Segregation and Identification Electronic date VMS Certifications (fishing license, SOLAS, UNCLOS)