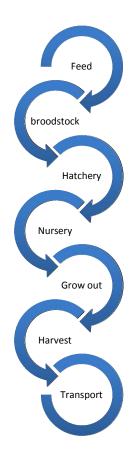

### Seafood supply chain Traceability typical model

\*Hatchery – Feed – Farm – Transport – Reception (sorting, classification) – Processing (first) – FCL shipment - market

\*Fishing ground – fishing boat – unloading – Reception (sorting by species, size, market) – processing (first) – shipment - processing (second) – transport - market